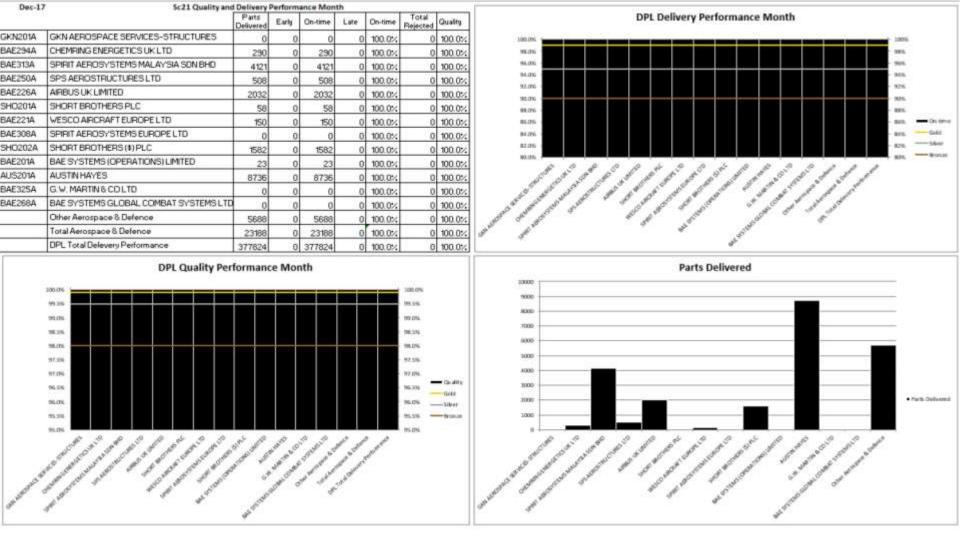

|           |                            |                 |             |          |        |
| xxxx                  | Network     | 4                      | 4           | 4               | 64                  | Essential | Yes                        | Capacity        | l l         |          |        |
| XXXX                  | Supplier    | 3                      | 3           | 3               | 27                  | Lasenual  | 185                        | Capacity        | 51          |          |        |
| ^^^^                  | Supplier    | 3                      | 3           | 3               | 21                  |           |                            | Capacity        |             |          |        |

#### DELIVERY PERFORMANCE DENROY PLASTICS LTD - SECTOR BREAKDOWN





#### **Denroy SC21 Journey**