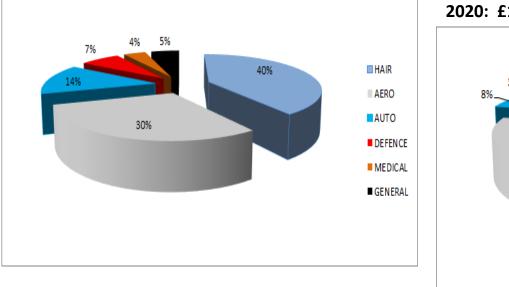

#### 2013: £7.5m, Aerospace 30%

2020: £14m, Aerospace 46%

#### DELIVERY PERFORMANCE DENROY PLASTICS LTD - SECTOR BREAKDOWN