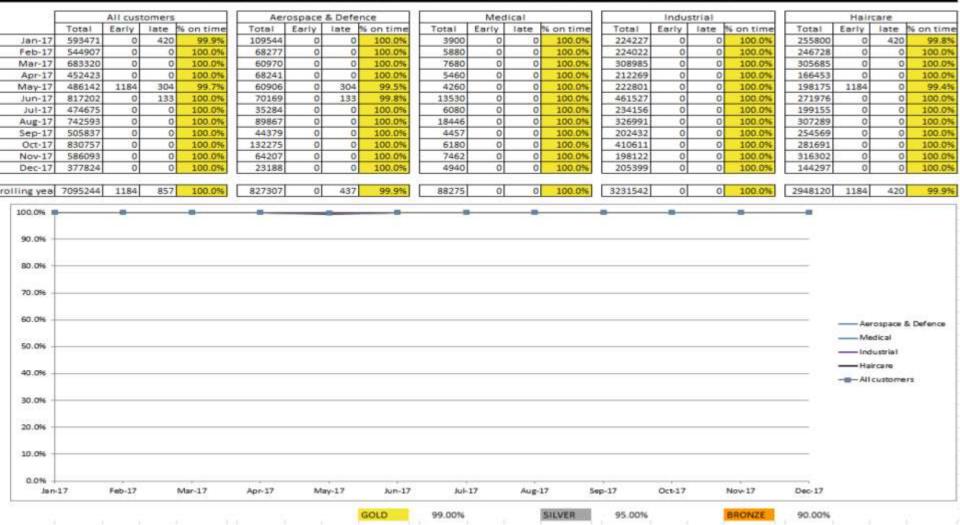

|           |                            |                 |             |          |        |
| xxxx                  | Network     | 4                      | 4           | 4               | 64                  | Essential | Yes                        | Capacity        | l l         |          |        |
| XXXX                  | Supplier    | 3                      | 3           | 3               | 27                  | Lasenual  | 185                        | Capacity        | 51          |          |        |
| ^^^^                  | Supplier    | 3                      | 3           | 3               | 21                  |           |                            | Capacity        |             |          |        |

#### DELIVERY PERFORMANCE DENROY PLASTICS LTD - SECTOR BREAKDOWN





#### **Denroy SC21 Journey**