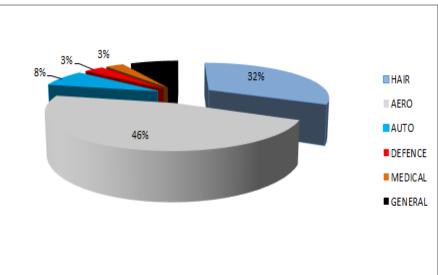

#### 2013: £7.5m, Aerospace 30%

2020: £14m, Aerospace 46%

#### DELIVERY PERFORMANCE DENROY PLASTICS LTD - SECTOR BREAKDOWN