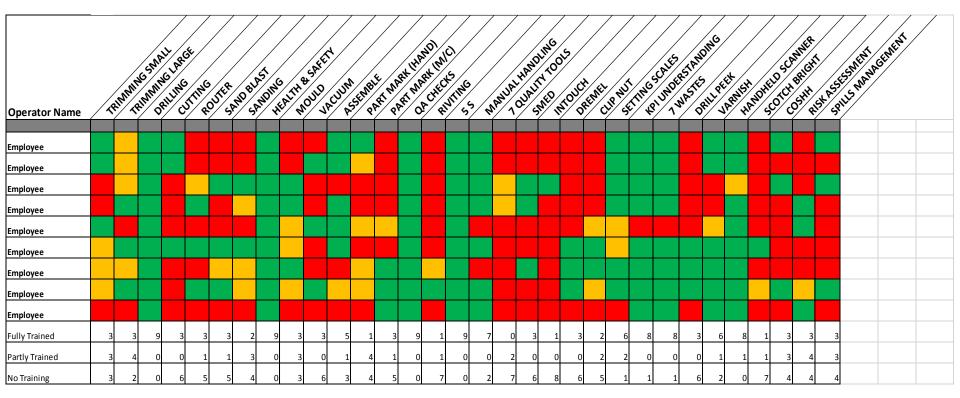

50         | £1.80                 | £1,350.00   |  |
| RRGPA00000             | NYLON REGRIND      | 111         | £1.85                 | £205.35     |  |
| RRGPOLY00MX            | POLYPROP REGRIND   | 965         | £1.15                 | £1,109.75   |  |
| RRGPEJAZZ              | PE REGRIND         | 0           | £1.36                 | £0.00       |  |
| RPCPBTJAZZ             | ENVIROPLAS REGRIND | 0           | £2.44                 | £0.00       |  |
| AES REGRIND            | AES REGRIND        | 0           | £4.50                 | £0.00       |  |
| RTPEJAZZ               | TPE REGRIND        | 100         | £3.17                 | £317.00     |  |
| GRAND TOTAL            |                    |             |                       | £2,982.10   |  |

#### **Skills Matrix**



#### **Investment**



D

#### £3m + Capex Plan



Training



Factory Extension

#### **Relationship Excellence**

|                       | PARTNER ANA | YSIS AND SELE          | CTION MASTE | R LIST          |                     |           |                            |                 | den         | roy      |        |
|-----------------------|-------------|------------------------|-------------|-----------------|---------------------|-----------|----------------------------|-----------------|-------------|----------|--------|
| Interested Party Name | Туре        | Strategic<br>Alignment | Synergy     | Value<br>Adding | Assessment<br>Score | Rating    | Partner<br>Decision<br>Y/N | Partner<br>Type | Assigned to | Date     | Target |
| XXXX                  | Customer    | 3