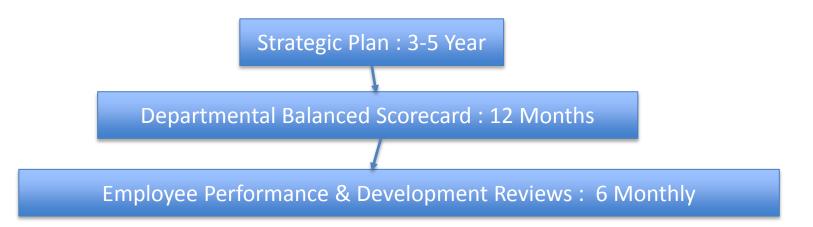

#### **Strategic Alignment**

- Make the company strategy and objectives clear and ensure that each team member knows what these are
- Make sure people know how they contribute and how they are performing

| istrategic Bala    | nced Scorecard                                                                                   |                                                                                                                                                                                                                                                                                                                                                                                 |                                                                                                                                                  |            |                                                                             |                                                                             |                                                                                                                 |  |
|--------------------|--------------------------------------------------------------------------------------------------|---------------------------------------------------------------------------------------------------------------------------------------------------------------------------------------------------------------------------------------------------------------------------------------------------------------------------------------------------------------------------------|--------------------------------------------------------------------------------------------------------------------------------------------------|------------|-----------------------------------------------------------------------------|-----------------------------------------------------------------------------|-----------------------------------------------------------------------------------------------------------------|--|
|                    | Strategic Objective                                                                              | Monthly Departmental KPI's                                                                                                                                                                                                                                                                                                                                                      | Responsibility For Measure                                                                                                                       | Benchmark  | 2017                                                                        | 2018                                                                        | 2019                                                                                                            |  |
|                    |                                                                                                  | Monthly 5s Audits x5                                                                                                                                                                                                                                                                                                                                                            | MMcC,NB,MMcG,DD,JK,PM                                                                                                                            |            |                                                                             |                                                                             |                                                                                                                 |  |
|                    |                                                                                                  | WIP Stocks                                                                                                                                                                                                                                                                                                                                                                      | PM                                                                                                                                               |            |                                                                             |                                                                             |                                                                                                                 |  |
|                    |                                                                                                  | Moulding OEE                                                                                                                                                                                                                                                                                                                                                                    | MMcG                                                                                                                                             | 65-70%     | -                                                                           |                                                                             |                                                                                                                 |  |
|                    |                                                                                                  | Bristling OEE                                                                                                                                                                                                                                                                                                                                                                   | DD                                                                                                                                               | 65-70%     |                                                                             |                                                                             | Lean - RADAR                                                                                                    |  |
|                    |                                                                                                  | Supplier RMM                                                                                                                                                                                                                                                                                                                                                                    | PM,AC                                                                                                                                            |            | -                                                                           |                                                                             |                                                                                                                 |  |
|                    |                                                                                                  | % Procurement Savings                                                                                                                                                                                                                                                                                                                                                           | PM, AC                                                                                                                                           |            | Complete implementation of all aspects of                                   |                                                                             |                                                                                                                 |  |
|                    | Full Implementation of DPL Lean House                                                            | Internal System audits complete                                                                                                                                                                                                                                                                                                                                                 | NB                                                                                                                                               |            | DPL Lean House. Use RADAR & CSIP to review                                  | Lean - RADAR                                                                |                                                                                                                 |  |
|                    |                                                                                                  | Maintenance Downtime                                                                                                                                                                                                                                                                                                                                                            | MMcG                                                                                                                                             |            | & amend.                                                                    |                                                                             |                                                                                                                 |  |
| <b>B</b> (1,,1)    |                                                                                                  | Tooling Downtime                                                                                                                                                                                                                                                                                                                                                                | MMcG                                                                                                                                             |            | -                                                                           |                                                                             | i                                                                                                               |  |
| Processes(Lean)    |                                                                                                  | Relex Partner Reviews                                                                                                                                                                                                                                                                                                                                                           | MMcC, NB, JK, MMcG                                                                                                                               |            | -                                                                           |                                                                             |                                                                                                                 |  |
|                    |                                                                                                  | Re-Processing Material Savings                                                                                                                                                                                                                                                                                                                                                  | DD                                                                                                                                               | -          |                                                                             |                                                                             |                                                                                                                 |  |
|                    |                                                                                                  |                                                                                                                                                                                                                                                                                                                                                                                 | DD                                                                                                                                               |            | -                                                                           |                                                                             |                                                                                                                 |  |
|                    |                                                                                                  | Scrap                                                                                                                                                                                                                                                                                                                                                                           |                                                                                                                                                  | -          |                                                                             |                                                                             |                                                                                                                 |  |
|                    | BCP                                                                                              | Annual Review                                                                                                                                                                                                                                                                                                                                                                   | 11                                                                                                                                               |            | Complete                                                                    | RADAR                                                                       | RADAR                                                                                                           |  |
|                    | Certification & Approvals                                                                        | Maintained Level                                                                                                                                                                                                                                                                                                                                                                | NB                                                                                                                                               |            | All Relevant Accreditation & Approvals                                      | All Relevant Accreditation & Approvals                                      | All Relevant Accreditation & Approvals                                                                          |  |
|                    |                                                                                                  | Enquiry Stage, enquiry received - build quote delivered to tech sales. On time                                                                                                                                                                                                                                                                                                  | MMcC                                                                                                                                             |            | On Time                                                                     | On Time                                                                     | On Time                                                                                                         |  |
|                    | Effective New Product Introduction                                                               | Live Project Stage, release data submitted to tool-maker - T1 date. On time                                                                                                                                                                                                                                                                                                     | MMcC                                                                                                                                             |            |                                                                             | on mile                                                                     |                                                                                                                 |  |
|                    |                                                                                                  | New Denman products launched                                                                                                                                                                                                                                                                                                                                                    | СВО                                                                                                                                              |            | 5                                                                           | 5                                                                           | 5                                                                                                               |  |
|                    |                                                                                                  |                                                                                                                                                                                                                                                                                                                                                                                 |                                                                                                                                                  |            |                                                                             |                                                                             |                                                                                                                 |  |
|                    |                                                                                                  | Monthly Invoiced                                                                                                                                                                                                                                                                                                                                                                | јк                                                                                                                                               |            |                                                                             |                                                                             |                                                                                                                 |  |
|                    |                                                                                                  | Orders Received                                                                                                                                                                                                                                                                                                                                                                 | јк                                                                                                                                               |            | ן ו                                                                         |                                                                             | 1                                                                                                               |  |
|                    | Maintain & Expand Existing Customer Base                                                         | Enquiries Received                                                                                                                                                                                                                                                                                                                                                              | JK                                                                                                                                               |            | T/O 9.65m                                                                   | T/O £11m                                                                    | T/O £12.45m                                                                                                     |  |
|                    |                                                                                                  | Customer RMM / Surveys                                                                                                                                                                                                                                                                                                                                                          | JK                                                                                                                                               |            | .,                                                                          | .,                                                                          | .,                                                                                                              |  |
|                    |                                                                                                  | New Denman Product Sales                                                                                                                                                                                                                                                                                                                                                        | СВО                                                                                                                                              |            | 1                                                                           |                                                                             |                                                                                                                 |  |
|                    |                                                                                                  | Customer Visits                                                                                                                                                                                                                                                                                                                                                                 | JK                                                                                                                                               |            |                                                                             |                                                                             |                                                                                                                 |  |
| Customer           |                                                                                                  | Trade Events / PR Events                                                                                                                                                                                                                                                                                                                                                        | 1K<br>1K                                                                                                                                         |            | -                                                                           |                                                                             |                                                                                                                 |  |
| (Customer Results) | Develop New Customers                                                                            |                                                                                                                                                                                                                                                                                                                                                                                 | 1K<br>1V                                                                                                                                         |            | 5                                                                           | 5                                                                           | 5                                                                                                               |  |
|                    |                                                                                                  | New Customers Registered                                                                                                                                                                                                                                                                                                                                                        |                                                                                                                                                  |            | -                                                                           |                                                                             |                                                                                                                 |  |
|                    |                                                                                                  | External Tooling Repairs                                                                                                                                                                                                                                                                                                                                                        | JK / MMcG                                                                                                                                        |            |                                                                             |                                                                             |                                                                                                                 |  |
|                    | Quality & Delivery Performance                                                                   | Planning Record Checks                                                                                                                                                                                                                                                                                                                                                          | MMcG                                                                                                                                             |            | _                                                                           |                                                                             | control de la la control de |  |
|                    |                                                                                                  | On Time In Full                                                                                                                                                                                                                                                                                                                                                                 | DD                                                                                                                                               | 97.49%     | SC21 Silver Level Standard & EFQM Gold                                      | SC21 Gold Level Standard                                                    | SC21 Gold Level Standard                                                                                        |  |
|                    |                                                                                                  | Number of escapes/NCR's                                                                                                                                                                                                                                                                                                                                                         | NB                                                                                                                                               |            |                                                                             |                                                                             | ł                                                                                                               |  |
|                    | R&D Projects                                                                                     | Number of Live Projects                                                                                                                                                                                                                                                                                                                                                         | NB, MMcC                                                                                                                                         |            | 2                                                                           | 2                                                                           | 2                                                                                                               |  |
|                    |                                                                                                  |                                                                                                                                                                                                                                                                                                                                                                                 |                                                                                                                                                  |            |                                                                             |                                                                             |                                                                                                                 |  |
|                    |                                                                                                  | Turnover                                                                                                                                                                                                                                                                                                                                                                        | KMN                                                                                                                                              |            |                                                                             |                                                                             |                                                                                                                 |  |
|                    |                                                                                                  | Contribution                                                                                                                                                                                                                                                                                                                                                                    | KMN                                                                                                                                              |            |                                                                             |                                                                             |                                                                                                                 |  |
|                    |                                                                                                  | Trading profit                                                                                                                                                                                                                                                                                                                                                                  | KMN                                                                                                                                              |            |                                                                             |                                                                             | £XXXX                                                                                                           |  |
|                    |                                                                                                  | PBT                                                                                                                                                                                                                                                                                                                                                                             | KMN                                                                                                                                              |            | -                                                                           |                                                                             |                                                                                                                 |  |
|                    |                                                                                                  | Cost reduction on current Denman products                                                                                                                                                                                                                                                                                                                                       | СВО                                                                                                                                              |            | £XXXX                                                                       | £XXXX                                                                       |                                                                                                                 |  |
|                    |                                                                                                  | Increase Contrubution for Year                                                                                                                                                                                                                                                                                                                                                  | СВО                                                                                                                                              |            | -                                                                           |                                                                             |                                                                                                                 |  |
| Finance (Business  |                                                                                                  | Cost of Quality                                                                                                                                                                                                                                                                                                                                                                 | NB                                                                                                                                               |            |                                                                             |                                                                             |                                                                                                                 |  |
| Results)           |                                                                                                  | YOY Maintenance cost reduction                                                                                                                                                                                                                                                                                                                                                  | MMcG                                                                                                                                             |            | -                                                                           |                                                                             |                                                                                                                 |  |
| Results)           |                                                                                                  |                                                                                                                                                                                                                                                                                                                                                                                 |                                                                                                                                                  |            |                                                                             |                                                                             |                                                                                                                 |  |
|                    | Achieve Rechargeable Tooling profit                                                              | Rechargeable Tooling Profit                                                                                                                                                                                                                                                                                                                                                     | KMN                                                                                                                                              |            | £XXXX                                                                       | £XXXX                                                                       | £XXXX                                                                                                           |  |
|                    |                                                                                                  | Cycle Time, quoted vs actual.                                                                                                                                                                                                                                                                                                                                                   | MMcC                                                                                                                                             |            |                                                                             |                                                                             | +                                                                                                               |  |
|                    |                                                                                                  | Working Capital % Sales                                                                                                                                                                                                                                                                                                                                                         | KMN                                                                                                                                              |            |                                                                             |                                                                             | X%                                                                                                              |  |
|                    | Working Capital as percentage of Sales                                                           | Debtor days (12 Month)                                                                                                                                                                                                                                                                                                                                                          | KMN                                                                                                                                              | 30-45 days | ×%                                                                          | X%                                                                          |                                                                                                                 |  |
|                    | Working cupital as percentage of sales                                                           | Creditor days (12 Month)                                                                                                                                                                                                                                                                                                                                                        | KMN                                                                                                                                              |            |                                                                             |                                                                             | 700                                                                                                             |  |
|                    |                                                                                                  | Stock turns metric (12 Month)                                                                                                                                                                                                                                                                                                                                                   | KMN                                                                                                                                              |            |                                                                             |                                                                             |                                                                                                                 |  |
|                    |                                                                                                  |                                                                                                                                                                                                                                                                                                                                                                                 |                                                                                                                                                  |            |                                                                             |                                                                             |                                                                                                                 |  |
|                    | Technological Innovation (M/CAverage Age)                                                        | Machinery Average Age                                                                                                                                                                                                                                                                                                                                                           | MMcG                                                                                                                                             | 9.3yrs     |                                                                             |                                                                             |                                                                                                                 |  |
|                    |                                                                                                  |                                                                                                                                                                                                                                                                                                                                                                                 | MMcG                                                                                                                                             |            | 16                                                                          | 15                                                                          | 14                                                                                                              |  |
|                    | recimological innovation ( in criterage rige)                                                    | No.Trade Shows Attended                                                                                                                                                                                                                                                                                                                                                         |                                                                                                                                                  |            |                                                                             |                                                                             |                                                                                                                 |  |
|                    | reamonogical innovation (in criteriage Age)                                                      | No.Trade Shows Attended Student & Denman Tours                                                                                                                                                                                                                                                                                                                                  |                                                                                                                                                  |            |                                                                             |                                                                             |                                                                                                                 |  |
|                    |                                                                                                  | Student & Denman Tours                                                                                                                                                                                                                                                                                                                                                          | MMcG / CBO                                                                                                                                       |            | _                                                                           |                                                                             |                                                                                                                 |  |
|                    | Deliver Benefit to External Stakeholders                                                         | Student & Denman Tours<br>Coustomer and supplier External visits                                                                                                                                                                                                                                                                                                                | MMcG / CBO<br>CBO                                                                                                                                |            | Achieve 5 In Visitor Feedback Form                                          | Achieve 5 In Visitor Feedback Form                                          | Achieve 5 In Visitor Feedback Form                                                                              |  |
|                    |                                                                                                  | Student & Denman Tours<br>Coustomer and supplier External visits<br>School & University Linked Activity                                                                                                                                                                                                                                                                         | MMcG / CBO                                                                                                                                       |            | Achieve 5 In Visitor Feedback Form                                          | Achieve 5 In Visitor Feedback Form                                          | Achieve 5 In Visitor Feedback Form                                                                              |  |
|                    |                                                                                                  | Student & Denman Tours<br>Coustomer and supplier External visits<br>School & University Linked Activity<br>Charity & Support for Other Organisations                                                                                                                                                                                                                            | MMcG / CBO<br>CBO<br>JI, RO<br>JI                                                                                                                |            | Achieve 5 In Visitor Feedback Form                                          | Achieve 5 In Visitor Feedback Form                                          | Achieve 5 In Visitor Feedback Form                                                                              |  |
|                    |                                                                                                  | Student & Denman Tours<br>Coustomer and supplier External visits<br>School & University Linked Activity<br>Charity & Support for Other Organisations<br>Training £/Person                                                                                                                                                                                                       | MMcG / CBO<br>CBO<br>JI, RO<br>JI<br>RO                                                                                                          |            | Achieve 5 In Visitor Feedback Form                                          | Achieve 5 In Visitor Feedback Form                                          | Achieve 5 In Visitor Feedback Form                                                                              |  |
| Learning & Growth  |                                                                                                  | Student & Denman Tours<br>Coustomer and supplier External visits<br>School & University Linked Activity<br>Charty & Support for Other Organisations<br>Training E/Person<br>Training Plan                                                                                                                                                                                       | MMcG / CBO<br>CBO<br>JI, RO<br>JI<br>RO<br>MMcC, MMcG, DD, NB, RO, JK, PM                                                                        |            | -                                                                           |                                                                             |                                                                                                                 |  |
| (People & Society  | Deliver Benefit to External Stakeholders                                                         | Student & Denman Tours<br>Coustomer and supplier External visits<br>School & University Linked Activity<br>Charity & Support for Other Organisations<br>Training flamerson<br>Training Plan<br>Training Plan                                                                                                                                                                    | MMcG / CBO<br>CBO<br>JI, RO<br>JI<br>RO<br>MMcC, MMcG, DD, NB, RO, JK, PM<br>CCBO                                                                |            | Achieve 5 In Visitor Feedback Form<br>Right People, Right Place, Right Time | Achieve 5 In Visitor Feedback Form<br>Right People, Right Place, Right Time | Achieve 5 In Visitor Feedback Form<br>Right People, Right Place, Right Time                                     |  |
|                    | Deliver Benefit to External Stakeholders                                                         | Student & Denman Tours<br>Coustomer and supplier External visits<br>School & University Linked Activity<br>Charity & Support for Other Organisations<br>Training /Person<br>Training Plan<br>Training hours<br>& Staff Trained                                                                                                                                                  | MMxG / CBO<br>CBO<br>JI, RO<br>JI<br>RO<br>MMxC, MMxG, DD, NB, RO, JK, PM<br>CBO<br>RO                                                           |            | -                                                                           |                                                                             |                                                                                                                 |  |
| (People & Society  | Deliver Benefit to External Stakeholders                                                         | Student & Denman Tours<br>Coustomer and supplier External visits<br>School & University Linked Activity<br>Charity & Support for Other Organisations<br>Training Flan<br>Training flan<br>Training hours<br>% Staff Trained<br>No. Accidents                                                                                                                                    | MMxCG / CBO<br>(CBO<br>JI, RO<br>JI<br>RO<br>MMxCC, MMxCG, DD, NB, RO, JK, PM<br>(CBO<br>RO<br>RO<br>RO                                          | 23         | -                                                                           |                                                                             |                                                                                                                 |  |
| (People & Society  | Deliver Benefit to External Stakeholders<br>Training                                             | Student & Denman Tours<br>Coustomer and supplier External visits<br>School & University Linked Activity<br>Charity & Support for Other Organisations<br>Training /Person<br>Training Plan<br>Training hours<br>& Staff Trained                                                                                                                                                  | MMxcG / CBO<br>(CBO<br>J), RO<br>JI<br>RO<br>MMxcC, MMxcG, DD, NB, RO, JK, PM<br>(CBO<br>RO<br>RO<br>RO<br>RO<br>RO                              | 23         | Right People, Right Place, Right Time                                       | Right People, Right Place, Right Time                                       | Right People, Right Place, Right Time                                                                           |  |
| (People & Society  | Deliver Benefit to External Stakeholders                                                         | Student & Denman Tours<br>Coustomer and supplier External visits<br>School & University Linked Activity<br>Charity & Support for Other Organisations<br>Training Flan<br>Training flan<br>Training hours<br>% Staff Trained<br>No. Accidents                                                                                                                                    | MMxCG / CBO<br>(CBO<br>JI, RO<br>JI<br>RO<br>MMxCC, MMxCG, DD, NB, RO, JK, PM<br>(CBO<br>RO<br>RO<br>RO                                          | 23         | -                                                                           |                                                                             |                                                                                                                 |  |
| (People & Society  | Deliver Benefit to External Stakeholders<br>Training                                             | Student & Denman Tours<br>Coustomer and supplier External visits<br>School & University Linked Activity<br>Charity & Support for Other Organisations<br>Training Planerson<br>Training Plan<br>Training Planus<br>% Staff Trained<br>No. Accidents<br>Monthly H&S Audits                                                                                                        | MMxcG / CBO<br>(CBO<br>J), RO<br>JI<br>RO<br>MMxcC, MMxcG, DD, NB, RO, JK, PM<br>(CBO<br>RO<br>RO<br>RO<br>RO<br>RO                              | 23         | Right People, Right Place, Right Time                                       | Right People, Right Place, Right Time                                       | Right People, Right Place, Right Time                                                                           |  |
| (People & Society  | Deliver Benefit to External Stakeholders<br>Training<br>Safe Working Environment (No. Accidents) | Student & Denman Tours<br>Coustomer and supplier Statemal visits<br>School & University Linked Activity<br>Charty & Support for Other Organisations<br>Training flareson<br>Training Plan<br>Training Han<br>Training Han<br>Statematic Statematics<br>% Staff Trained<br>No. Accidents<br>Monthly H&S Audits<br>Misk Assessments & SWP's Completed<br>No. Reportable Accidents | MMxcG / CBO<br>CBO<br>JI, RO<br>JI<br>RO<br>MMxcC, MMxcG, DD, NB, RO, JK, PM<br>CBO<br>RO<br>RO<br>RO<br>RO<br>RO<br>RO<br>RO                    |            | Right People, Right Place, Right Time                                       | Right People, Right Place, Right Time<br>0                                  | Right People, Right Place, Right Time                                                                           |  |
| (People & Society  | Deliver Benefit to External Stakeholders<br>Training                                             | Student & Denman Tours<br>Coustomer and supplier External visits<br>School & University Linked Activity<br>Charity & Support for Other Organisations<br>Training /Person<br>Training /Person<br>Training /Plan<br>Staff Trained<br>No. Accidents<br>Monthly H&S Audits<br>Risk Assessments & SWP's Completed<br>No. Reportable Accidents<br>Employee Opinion Survey             | MMxcG / CBO<br>(CBO<br>JI, RO<br>JI<br>RO<br>MMxcC, MMxcG, DD, NB, RO, JK, PM<br>(CBO<br>RO<br>RO<br>RO<br>RO<br>RO<br>RO<br>RO<br>RO<br>RO<br>R | 1          | Right People, Right Place, Right Time                                       | Right People, Right Place, Right Time                                       | Right People, Right Place, Right Time                                                                           |  |
| (People & Society  | Deliver Benefit to External Stakeholders<br>Training<br>Safe Working Environment (No. Accidents) | Student & Denman Tours<br>Coustomer and supplier Statemal visits<br>School & University Linked Activity<br>Charty & Support for Other Organisations<br>Training flareson<br>Training Plan<br>Training Han<br>Training Han<br>Statematic Statematics<br>% Staff Trained<br>No. Accidents<br>Monthly H&S Audits<br>Misk Assessments & SWP's Completed<br>No. Reportable Accidents | MMxG / CBO<br>CBO<br>JI, RO<br>JI<br>RO<br>CBO<br>RO<br>RO<br>RO<br>RO<br>RO<br>RO<br>RO<br>RO<br>RO<br>RO                                       |            | Right People, Right Place, Right Time                                       | Right People, Right Place, Right Time<br>0                                  | Right People, Right Place, Right Time<br>0                                                                      |  |