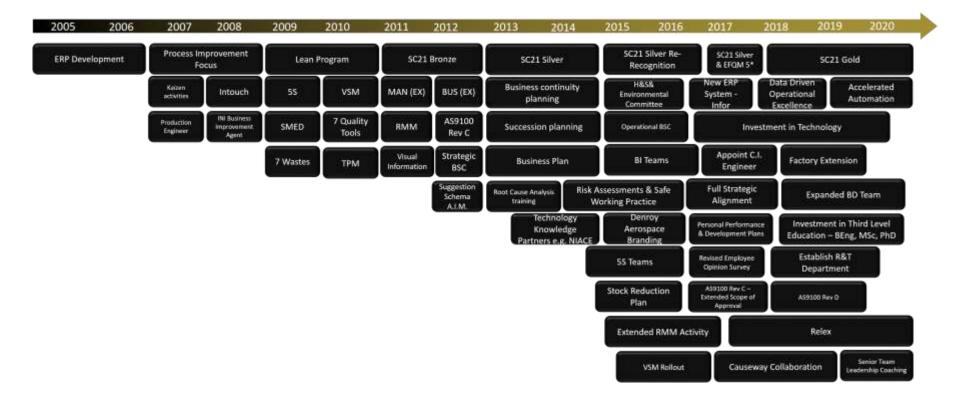

|                 |             |          |        |
| xxxx                  | Network     | 4                      | 4           | 4               | 64                  | Essential | Yes                        | Capacity        | l l         |          |        |
| XXXX                  | Supplier    | 3                      | 3           | 3               | 27                  | Lasenual  | 185                        | Capacity        | 51          |          |        |
| ^^^^                  | Supplier    | 3                      | 3           | 3               | 21                  |           |                            | Capacity        |             |          |        |

#### DELIVERY PERFORMANCE DENROY PLASTICS LTD - SECTOR BREAKDOWN





#### **Denroy SC21 Journey**